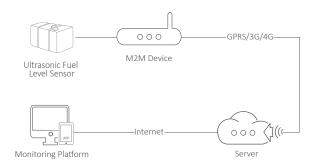

## Fuel Monitoring System

Meitarck vehicle trackers are compatible with major fuel level sensors in the industry, including the resistive fuel level sensor, CLS sensor, LLS sensor, and ultrasonic fuel level sensor. After a tracker is connected to the fuel monitoring system, besides basic location information, customers can also get fuel consumption, fuel level, fuel leak, fuel theft information, etc. More importantly, managers can get fuel reports from Meitrack MS03 tracking platform, which helps fleet companies understand where improvements and adjustments are needed.