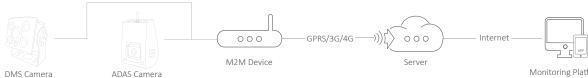

## ADAS and DMS Systems

The ADAS and DMS Systems are developed to enhance vehicle safety and improve better driving. ADAS, are systems that help avoid collisions and other accidents by offering technologies that alert the driver to potential risks. DMS system can identify diver's abnormal behaviours such as fatigue driving, distracted driving, smoking etc., It can also verify the driver's identity via the face recognition algorithm. These greatly reduce driving accidents and save lives.