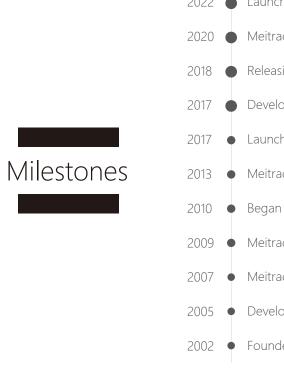

2022 Launched its first AI MDVR, and the capability of telematics integration was greatly improved.

- Meitrack Japan branch was established.
- Releasing in-house developed MDVR solutions.
- Developed its first vehicle tracker running on 4G network.
- Launched tracking devices compatible with LTE Cat-M network.
- Meitrack Taiwan branch and its R&D center were established.
- Began to develop IoT technology, Meitrack as its own brand was brought to market.
- Meitrack USA branch was established.
- Meitrack HK branch and Dongguan Factory were established.
- Developed its first in-house personal GPS tracker GT30i.
- Founded in Shenzhen, China with the registered capital of CNY20 million.