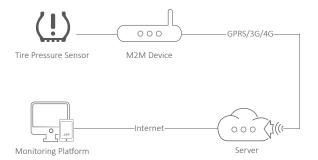

## Tire Pressure Monitoring System

Vehicle's tires play an important role in every vehicle out on the road. Having a tire pressure monitoring system installed may ensure that you are always driving with a safe set of tires on the road. It is a great option for long distance travel that can be installed into all major vehicles models including trucks, private cars, buses, freight trailers, etc.