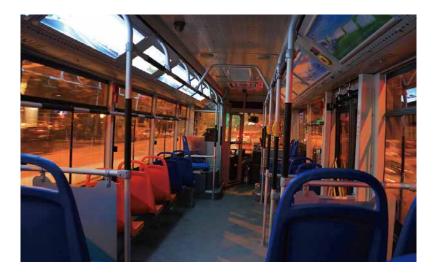

## MD522S | Mexico

The Mexican government introduced Meitrack's MDVR bus management solution to guarantee the safety of Mexican residents, ensure a safe bus travel, and prevent illegal activities inside buses. In this project, Meitrack MD522S, camera, LCD display, SOS button, A91 passenger flow sensor and MS03 tracking platform work together to provide a one-stop internal bus monitoring solution.