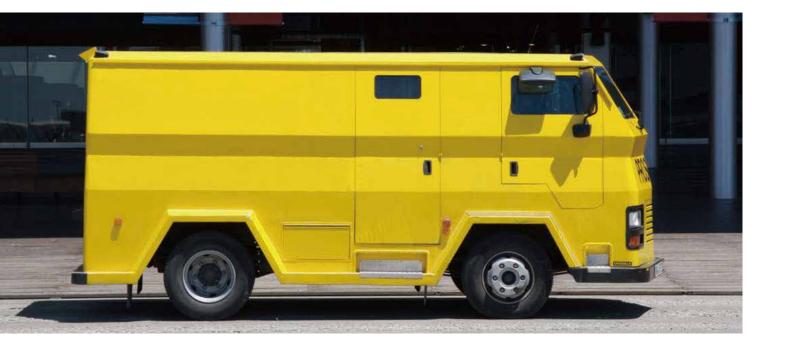

## Armored Vehicles MD511H | Malaysia

Inside an armored bank vehicle, a MD511H mobile DVR is connected to four cameras. The video surveillance solution only allows authorized staff to start the vehicle. If the vehicle door is opened without permission or the vehicle is hijacked, the monitoring center can quickly and efficiently keep track of what's happening inside the vehicle, remotely cut off the engine to prevent the vehicle from moving, and take immediate action to minimize the loss.