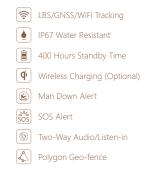

**Personal Tracker** 

P99L 4G (LTE Cat 1)

The P99L is a portable GNSS tracker with 400 hours of standby time. It has a rugged, sturdy design making it water resistant, and ideal for outdoor use. It is enabled for WiFi locations, and can be charged using a wireless or magnetic charger.

# LBS/GPS/WiFI/BT Tracking IP67 Water Resistant Two-way Conversation SOS Button Man Down Alert Pedometer Alarm Clock Magnetic Charging Frequent Location Suggestion