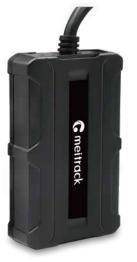

## K211G 3G+LoRa

The K211G is a GPS smart lock that supports Long Range (LoRa) and GPRS communication. It is specially designed for door lock management in various land and sea transportation such as box trucks, trailers and containers.