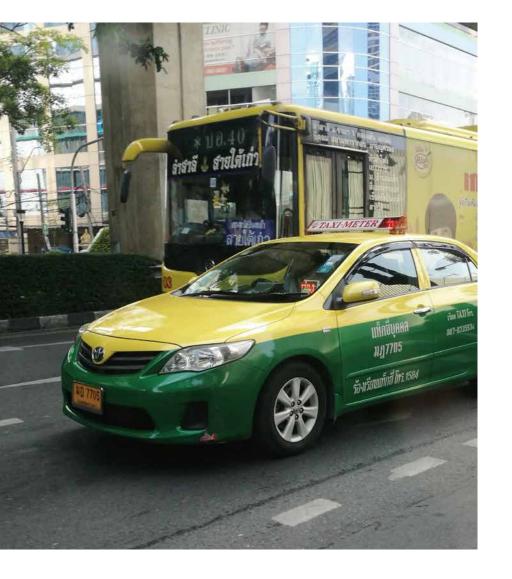

## **Taxi Management** T333 | Thailand

The Thailand government applied Meitrack's GPS tracking solution in order to enhance the safety of drivers and passengers while improving the taxi service. Taxies are equipped with the T333 tracker, magnetic card reader, taximeter, and camera. These taxies can only be driven by authorized drivers. In case of emergency, the government monitoring center can pinpoint the location quickly and efficiently, and take immediate action.