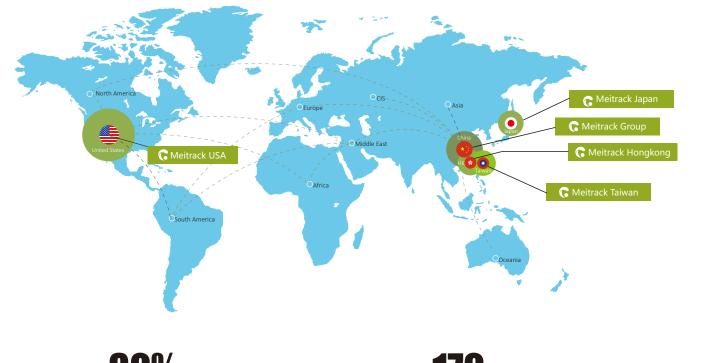

#### Since 2002.

20,000m<sup>2</sup> state of the art manufacturing facility based in Shenzhen, China. Placed in-house R&D centers in Taiwan, Shenzhen and the United States. Providing OEM&ODM service. Providing software development service. Global network covering Europe, USA, CIS, Middle East, and Asia Pacific Region.

Qualconn

Digicel

5 branch offices 80% products exported to more than 170 countries and regions worldwide