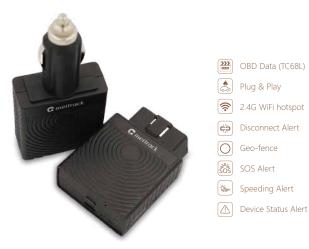

## Plug-and-play Vehicle Tracker

## TC68L/TS299L 4G (LTE Cat 1/4)

The TC68L/TS299L is a plug-and-play vehicle GPS tracker which supports live tracking, anti-theft and WiFi hotspot functions. It is free of wiring, and supports the OTA updates, which can greatly reduces labor costs. It is a perfect choice for private cars and other motor vehicles equipped with an OBD II plug or a cigarette lighter receptacle.