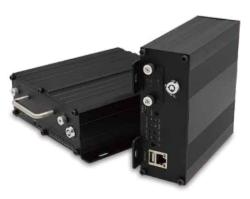

## MD511H/MD522S/MD811H/MD822S 4G (LTE Cat 4)

The device is a HD mobile digital video recorder (MDVR) featuring double systems (double communication channels) and high stability. It is specially designed for mobile video surveillance for different types of vehicles, such as buses, long-distance coaches, taxis, logistics vehicles, armored cars, private cars, etc.

Alert Video for Specific Events
1080P/720P/D1 Camera
H.264/H.265 Compression
Audio I/O
DC 8V-36V Wide-Voltage Input
RS232, RS485, CAN Bus Interfaces
Up To 2.5 TB Storage Capacity
Shock And Vibration Resistant