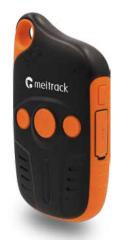

**Personal Tracker** 

P99L 4G (LTE Cat 1)

The P99L is a portable GNSS tracker with 400 hours of standby time. It has a rugged, sturdy design making it water resistant, and ideal for outdoor use. It is enabled for WiFi locations, and can be charged using a wireless or magnetic charger.