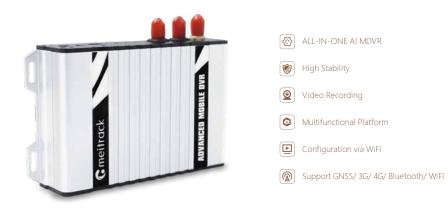

## Mini AI MDVR MD500S 4G (LTE Cat 6)

The MD500S is a 4-channel MDVR featuring high stability and supporting ADAS, DMS, video recording, and GNSS tracking. Adopting the high-performance processor and Android operating system, it is a core product of intelligent vehicle video surveillance solutions that uses H.264 video compression or decompression, GNSS positioning, and wireless data transmission technologies.

- Dual Systems: MDVR+TRACKER
- High Stability
- ALL-IN-ONE Platform
- Video Recording
- Video Management via WiFi
- Support GNSS/ 3G/ 4G/ WiFi