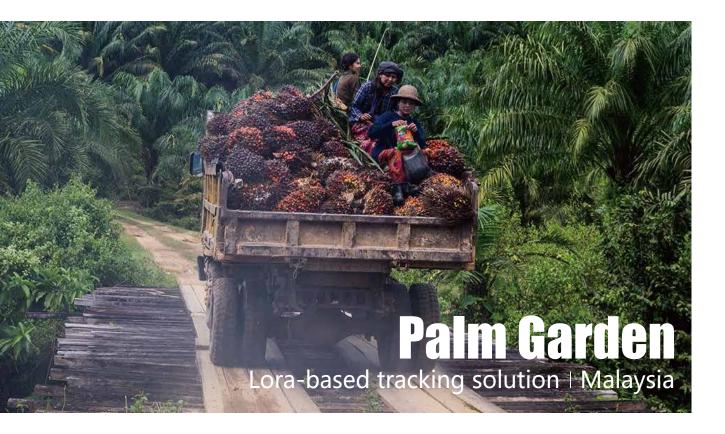

This project is applicable to large orchards, palm plantations, and farms where are usually far away from the city center. Due to a lack of GSM network coverage, after transportation vehicles enter these areas, they cannot be monitored, tracked, and managed in real time. Therefore, we develop a vehicle tracking management device based on LoRa and 3G dual communication to help farm managers resolve data communication problems in areas without GSM network coverage.