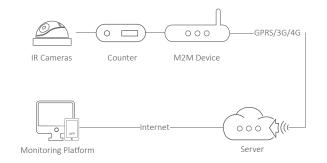

## Upgraded Passenger Counting System

Meitrack independently develops a passenger counting system to count the number of passengers that get on and get off buses. Under standard environments, the system can reach a high rate of accuracy. More importantly, managers can get counting reports from Meitrack MS03 tracking platform. This is an effective way to determine passenger load for the purpose of adjusting driving routes and operating time to prevent overloading of the vehicles, and thus reduce operating costs.