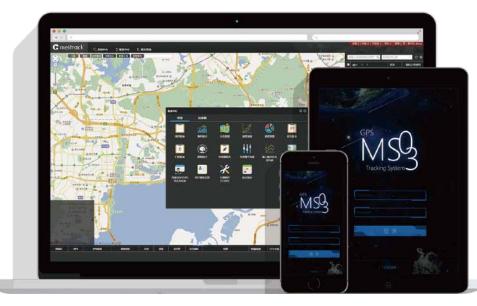

## **GPS Tracking Platform**

## MS03

MS03 is the newest GPS tracking innovation from Meitrack Group. Extensive programming combined with an esthetically designed user interface (UI), giving the MS03 platform a much more user friendly experience. The platform consists of an extendable database, which ultimately can meet various functional requirements and needs.