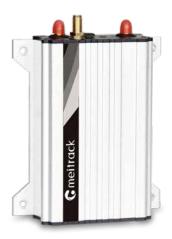

## T633 Series 3G/4G (LTE Cat 1/4)

The T633 Series have three versions running on WCDMA, LTE Cat 1 and LTE Cat 4 networks respectively. This unit can connect to various external accessories (such as fuel/temperature sensor, LED display) at the same time, and its performance has been significantly improved. It is a perfect choice for comprehensive solutions which apply to the most demanding use cases.

Maximize I/O Flexibility
CAN Bus Interface
Driving Behavior Analysis
Anti-theft
Two-way Conversation
Take Picture
Fleet Scheduling
Driver Authorization