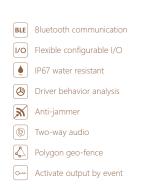

## K211G 3G+LoRa

The K211G is a GPS smart lock that supports Long Range (LoRa) and GPRS communication. It is specially designed for door lock management in various land and sea transportation such as box trucks, trailers and containers.