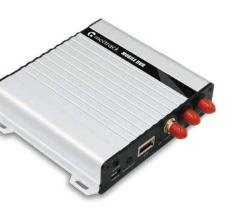

## MD533S 4G (LTE Cat 4)

The MD533S is small-in-size and light in weight. With the metal outer case, it dissipates heat more effectively and its rugged sturdy housing make it shockproof. Adopting the high-performance processor and Linux operating system, it can operate in vehicle tracking mode and video recording mode simultaneously.

- Dual Systems: MDVR+TRACKER
- High Stability
- ALL-IN-ONE Platform
- Video Recording
- Video Management via WiFi
- Support GNSS/ 3G/ 4G/ WiFi