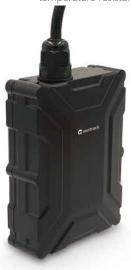

## **Asset Tracker**

## K211G 3G+LoRa

The K211G is a GPS smart lock that supports Long Range (LoRa) and GPRS communication. It is specially designed for door lock management in various land and sea transportation such as box trucks, trailers and containers.