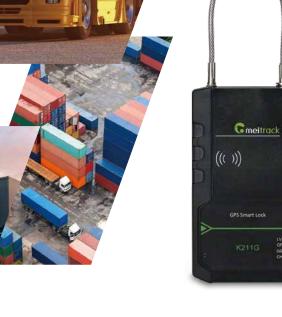

## **Asset Tracker**

## K211G 3G+LoRa

The K211G is a GPS smart lock that supports Long Range (LoRa) and GPRS communication. It is specially designed for door lock management in various land and sea transportation such as box trucks, trailers and containers.

## **Fruit Delivery** K211G | Thailand

Farmers in Thailand are using 500 sets Meitrack's GPS fleet tracking system to help track fresh organic fruits from farm-to-table to guarantee the authenticity and security of transportation. During fresh produce transportation, Meitrack K211G GPS smart locks, T399G vehicle trackers, temperature sensors, and the web-based or app-based MS03 platform work together to provide one-stop delivery services for the farms.