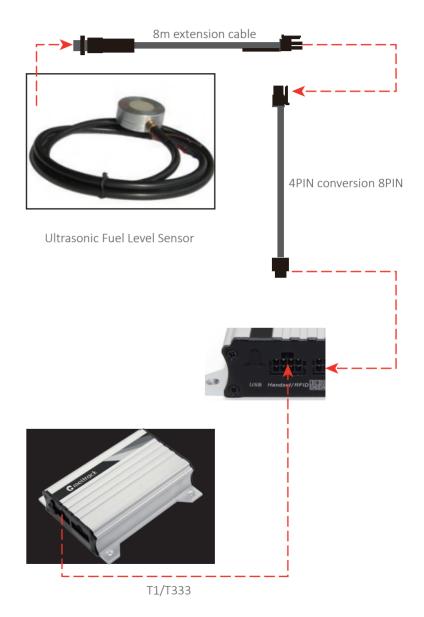

|
| Measurement resolution        | 0.1 mm                                                                                                   |
| Explosion proof rating        | Intrinsic Safety Exia II CT6; flameproof Exd II CT5                                                      |
| Water resistance rating       | IP66                                                                                                     |
| Interface                     | RS232                                                                                                    |
| Communication port parameters | Baud rate 115200 by default; no parity bit;<br>8 data bits; 1 stop bit; no flow control                  |

## Connection