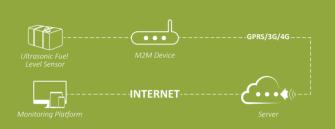

## **Fuel Monitoring System**

Reduce Your Fleets Fuel Cost

Meitarck vehicle trackers are compatible with major fuel level sensors in the industry, including the resistive fuel level sensor, CLS sensor, LLS sensor, and ultrasonic fuel level sensor. After a tracker is connected to the fuel monitoring system, besides basic location information, customers can also get fuel consumption, fuel level, fuel leak, fuel theft information, etc. More importantly, managers can get fuel reports from Meitrack MS03 tracking platform, which helps fleet companies understand where improvements and adjustments are needed.